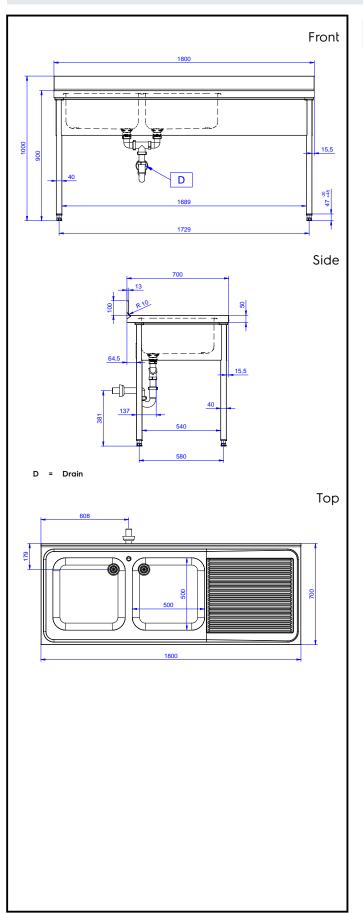

#### Item No.

Worktop in 304 AISI stainless steel with front edge h=50mm. Rear upstand h=100mm. N.2 bowls 500x500mm. Front and side covering panels in stainless steel. Rear panel in stainless steel. Square section legs 40x40mm in stainless steel with adjustable feet.

# Key Information:

| External dimensions, Width:  |              |  |
|------------------------------|--------------|--|
| 132906 (SL218DN)             | 1800 mm      |  |
| External dimensions, Depth:  | 700 mm       |  |
| External dimensions, Height: | 900 mm       |  |
| Upstand Dimensions, Height:  | 100 mm       |  |
| Upstand Dimensions, Depth:   | 13 mm        |  |
| Upstand Dimensions, Radius:  | R=10         |  |
| Bowls number                 | 2            |  |
| Bowl dimensions              | 500x500xH250 |  |
| Net weight:                  | 51 kg        |  |